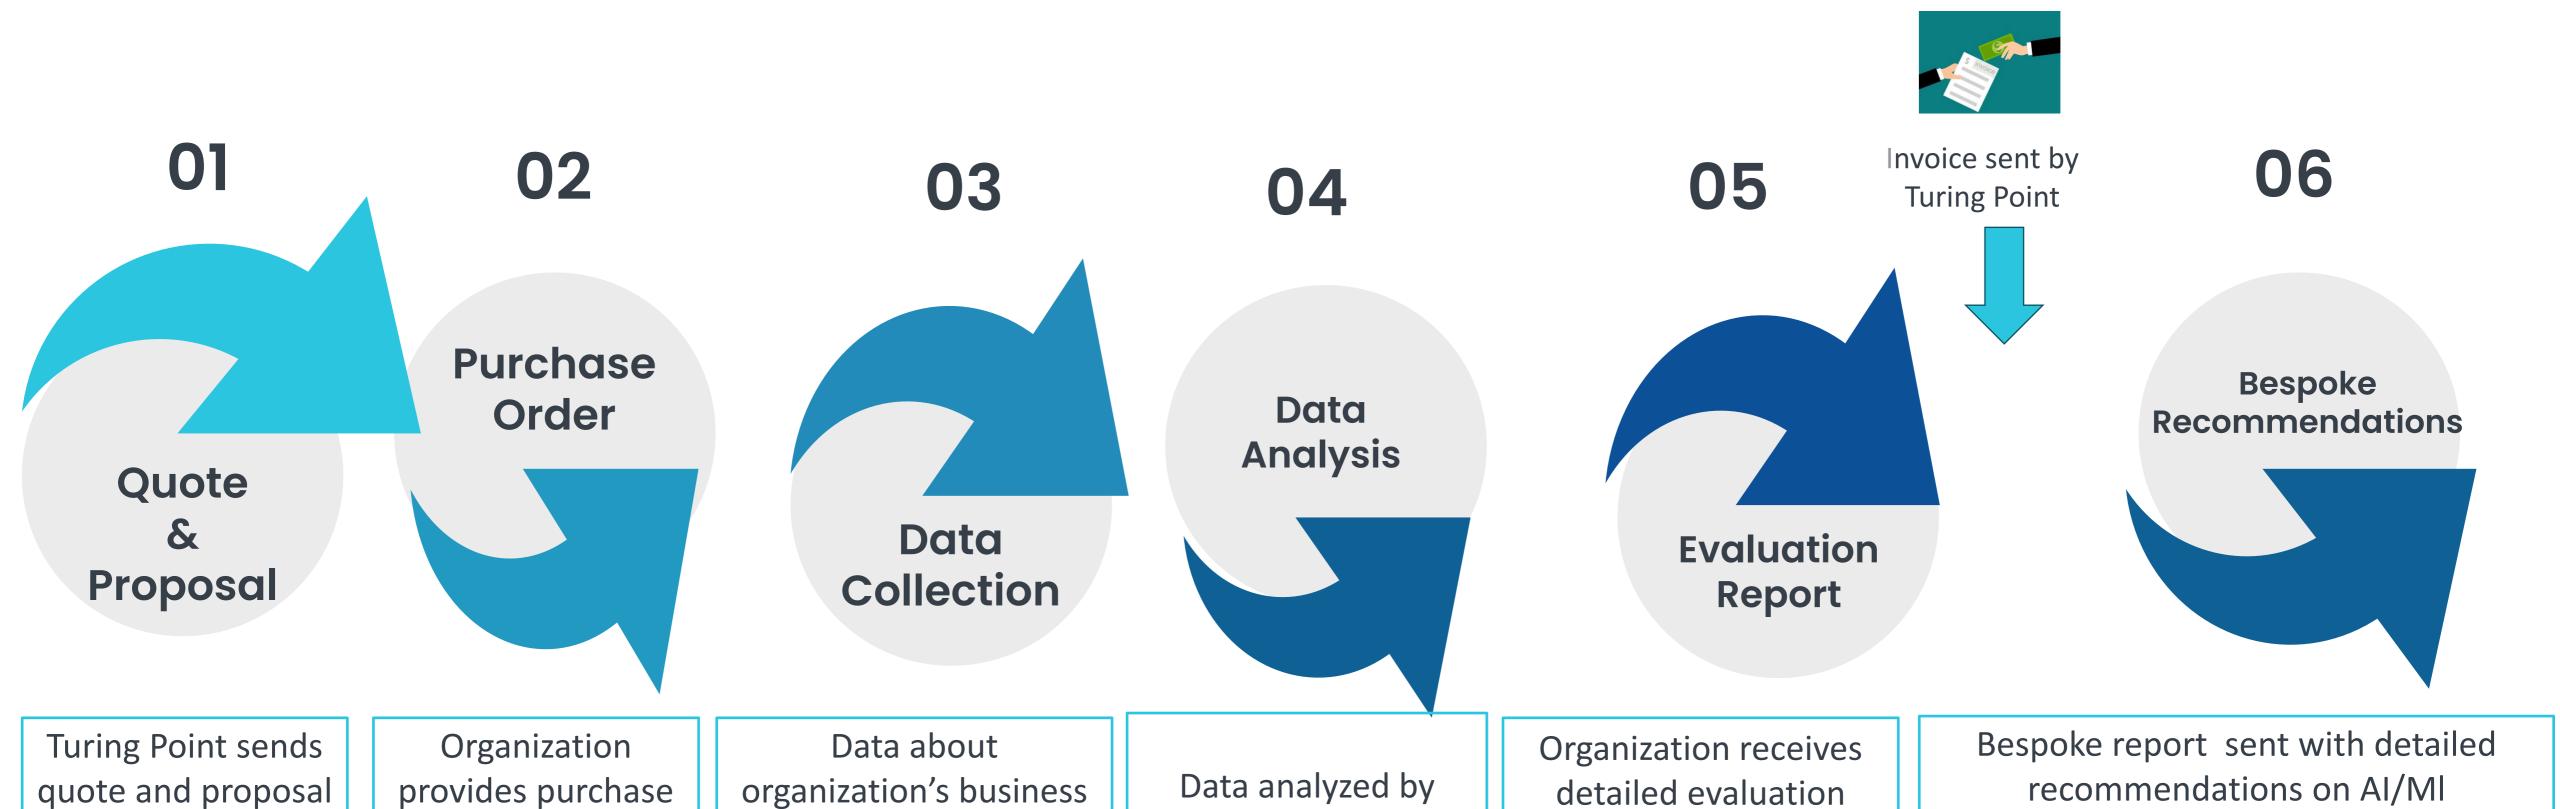

#### Turing Point Consulting Services

(from A \$ 9999)

**Turing Point** 

consultant

report identifying areas

of improvement

of consulting

services

order to Turing

Point and an initial

payment of \$1000

operations collected via

survey

mechanisms to be adopted to increase

operational efficiency (on full payment

of invoice)