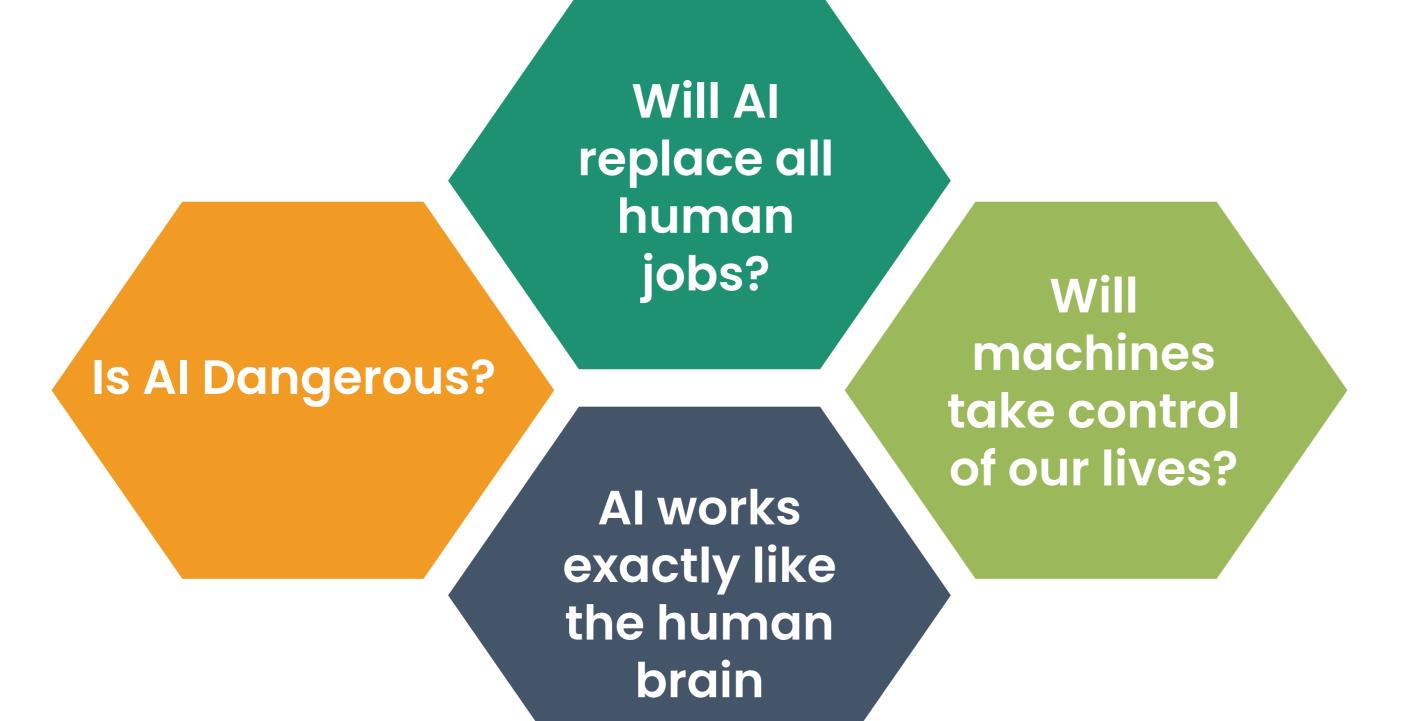

## Artificial Intelligence Myths and Fearmongering

The misconceptions and unfounded fear regarding AI is the consequence of paranoia resulting from ignorance and the outcome of postings and publications by a few paranoid pessimists.

When to use an Al product versus when to build a bespoke solution or a hybrid\*

Ethical aspects of Al and outlook for the future

How Al developed and its various contributory thought disciplines.

Futility of negative fear (from various misconceptions) and parameters being spread by pessimists